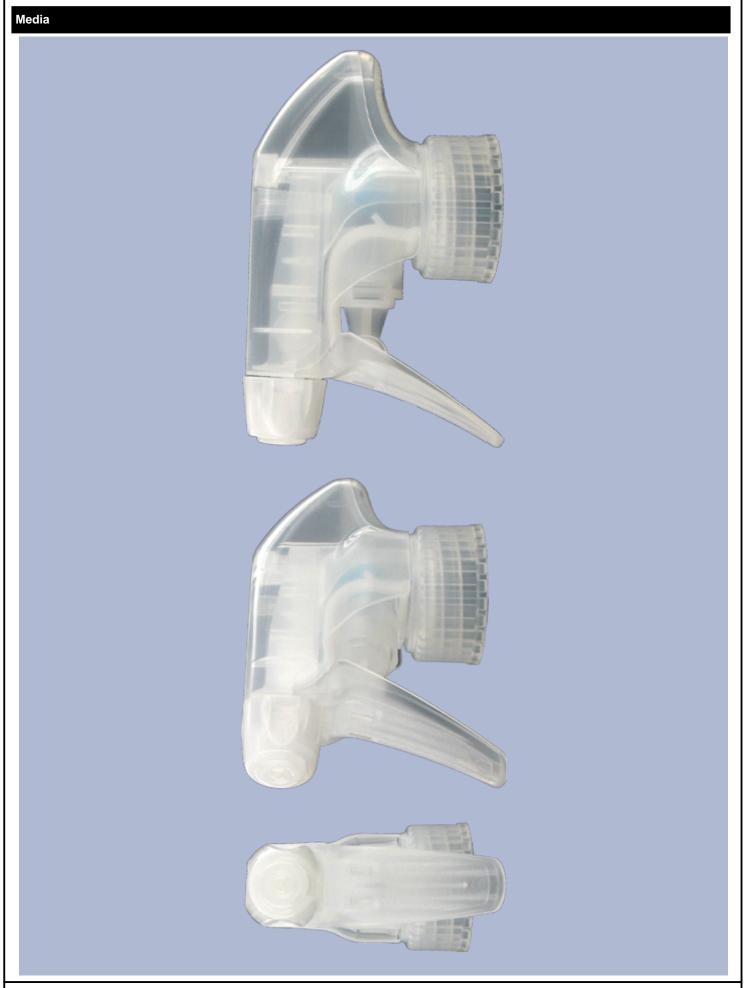

## Datasheet SP05 IN BS255NNAT

The SP05 sprayer is an all-plastic sprayer with a spraying capacity of 1.25 ML.

The SP05 sprayer is easy to use, with its ergonomic shape and its easy-grip trigger and nozzle.

The nozzle has two positions with spray pictogram and « stop ». The spray pattern is even and circular without large droplets.

A foam nozzle is also available.

**DISTRIFLAC**)

The SP05 sprayer is an all-plastic sprayer with a spraying capacity of 1.25 ML.

The SP05 sprayer is easy to use, with its ergonomic shape and its easy-grip trigger and nozzle.

The nozzle has two positions with spray pictogram and « stop ». The spray pattern is even and circular without large droplets.

A foam nozzle is also available.

## Datasheet SP05 IN BS255NNAT