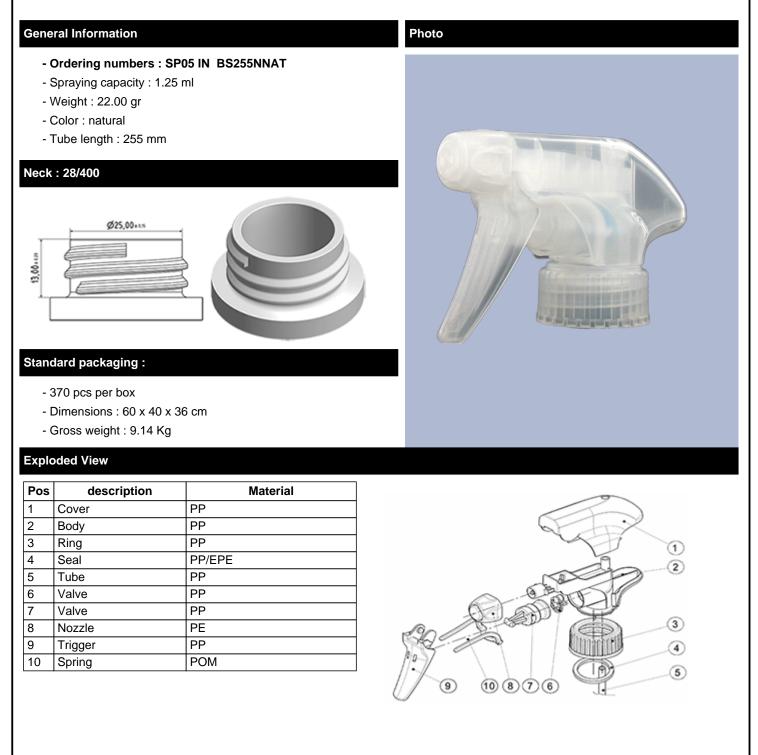

## Datasheet SP05 IN BS255NNAT

The SP05 sprayer is an all-plastic sprayer with a spraying capacity of 1.25 ML.

The SP05 sprayer is easy to use, with its ergonomic shape and its easy-grip trigger and nozzle.

The nozzle has two positions with spray pictogram and « stop ». The spray pattern is even and circular without large droplets.

A foam nozzle is also available.

**DISTRIFLAC**)

The SP05 sprayer is an all-plastic sprayer with a spraying capacity of 1.25 ML.

The SP05 sprayer is easy to use, with its ergonomic shape and its easy-grip trigger and nozzle.

The nozzle has two positions with spray pictogram and « stop ». The spray pattern is even and circular without large droplets.

A foam nozzle is also available.

## Datasheet SP05 IN BS255NNAT